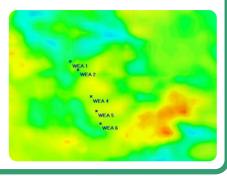

### **CFD-simulations with our software WindStation**

- Verification of the site suitability or turbulence assessment
- Identification of the potential for optimisation on the basis of **CFD-simulations**
- Preparation of an adjusted site suitability assessment
- Support of the admission process of the modified documents and communication with local authorities