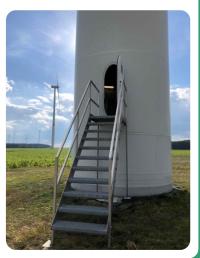

## In situ inspection of wind turbines

- Survey and site inspection of wind turbines
- Control of single components (foundation, tower, gondola, rotor shaft, gear, transformer station, hydraulic and lubrication system
- Assessment of operation management