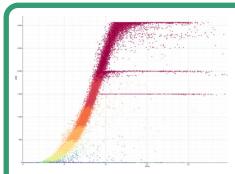

### **CFD-simulations with our software WindStation**

- Verification of the site suitability or turbulence assessment
- Identification of the potential for optimisation on the basis of **CFD-simulations**
- Preparation of an adjusted site suitability assessment
- Support of the admission process of the modified documents and communication with local authorities